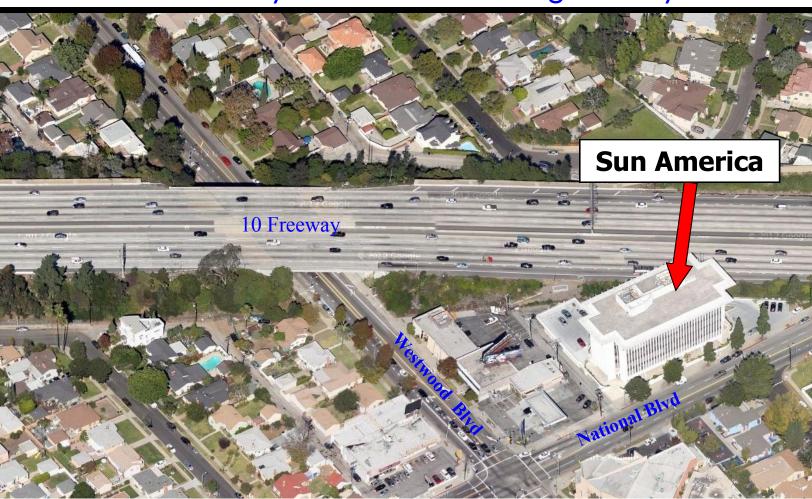

## Location

The Sun America Building is situated next to the busy Santa Monica 10 Freeway, and in close proximity to the San Diego 405 Freeway. The strategic location is complimentary to anyone looking to strengthen their brand recognition and promotional capabilities.

# 10 Freeway/Sun America Building Proximity