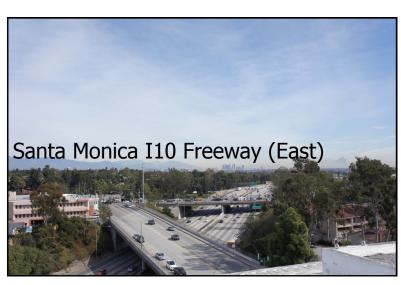

## Location

The Sun America Building is situated next to the busy Santa Monica 10 Freeway, and in close proximity to the San Diego 405 Freeway. The strategic location is complimentary to anyone looking to strengthen their brand recognition and promotional capabilities.

Santa Monica 10 Freeway from rooftop of Sun America Building

Santa Monica 10 Freeway from rooftop of Sun America Building

# 10 Freeway/Sun America Building Proximity