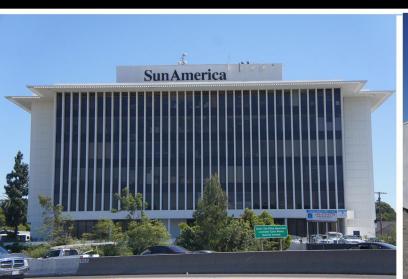

# **Sun America Building**

10801 National Blvd.

Los Angeles, CA

## Description

The Sun America Building rises six (6) stories from a handsomely land-scaped podium. Containing 64,000 square feet of space, it is large enough to provide the prestige ser-

vices you would normally expect yet small enough to offer personal attention to all tenants. This magnificent building provides a sweeping vista of gardenia white concrete and warm bronze glass in contemporary classic architecture. It is a reflection of the design philosophy of its world-renowned creator, architect Edward Durell Stone. who has said: "Architecture should be timeless and convey by its very fiber the assurance of permanence." Inside, the atrium lobby is another reflection of Mr. Stone's design philosophy. Centered beneath the lobby's two-story-high ceiling will be a water lagoon with dancing fountains constructed of lighted glass mosaic tiles. Parking convenience is achieved through subterranean parking, as well as a sunken parking deck adjacent to the building.

#### General Information

Property Type: Office Building

Building Size: 64,000 Square Feet

• Building Class: B

Signage Type: Wall/Channel Letter

Located: i10/i405 Interchange