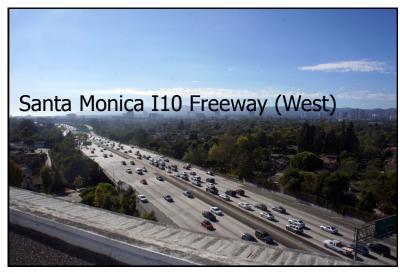

## Location

The Sun America Building is situated next to the busy Santa Monica 10 Freeway, and in close proximity to the San Diego 405 Freeway. The strategic location is complimentary to anyone looking to strengthen their brand recognition and promotional capabilities.

Santa Monica 10 Freeway from rooftop of Sun America Building

Santa Monica 10 Freeway from rooftop of Sun America Building

# 10 Freeway/Sun America Building Proximity