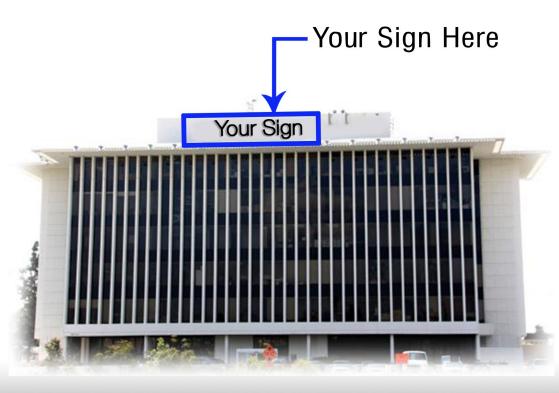

# Sign Dimensions

### Sign Dimensions

| Section         | Dimension |
|-----------------|-----------|
| A Letter Height | 68"       |
| B Sign Width    | 42′       |
| C Wall Height   | 12′       |