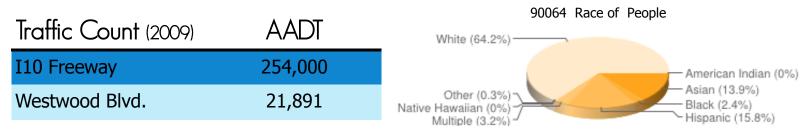

## Location

The Sun America Building is situated next to the busy Santa Monica 10 Freeway, and in close proximity to the San Diego 405 Freeway. The strategic location is complimentary to anyone looking to strengthen their brand recognition and promotional capabilities.