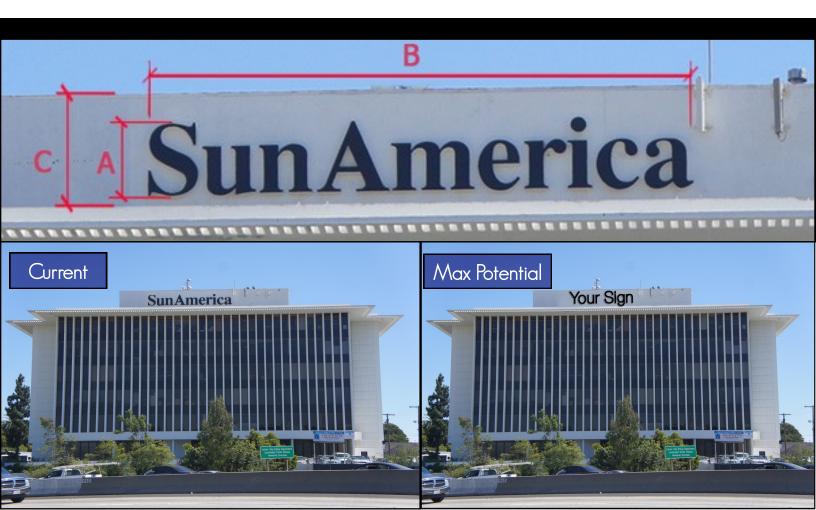

# Sign Dimensions

# Premium Freeway Visibility!

### Sign Dimensions

| Section         | Dimension |
|-----------------|-----------|
| A Letter Height | 68"       |
| B Sign Width    | 42′       |
| C Wall Height   | 12′       |

### Letter Visibility Chart

| Letter Height (Inches) | Distance Best<br>Impact (Feet) | Max. Readable<br>Distance (Feet) |
|------------------------|--------------------------------|----------------------------------|
| 42"                    | 420′                           | 1750′                            |
| 48"                    | 480′                           | 2000′                            |
| 54"                    | 540′                           | 2250′                            |
| 60"                    | 600′                           | 2500′                            |
| 66"                    | 660′                           | 2750′                            |
| 72"                    | 720′                           | 3000′                            |
| 78"                    | 780′                           | 3250′                            |
| Max Potential          | 1440′                          | 6000                             |