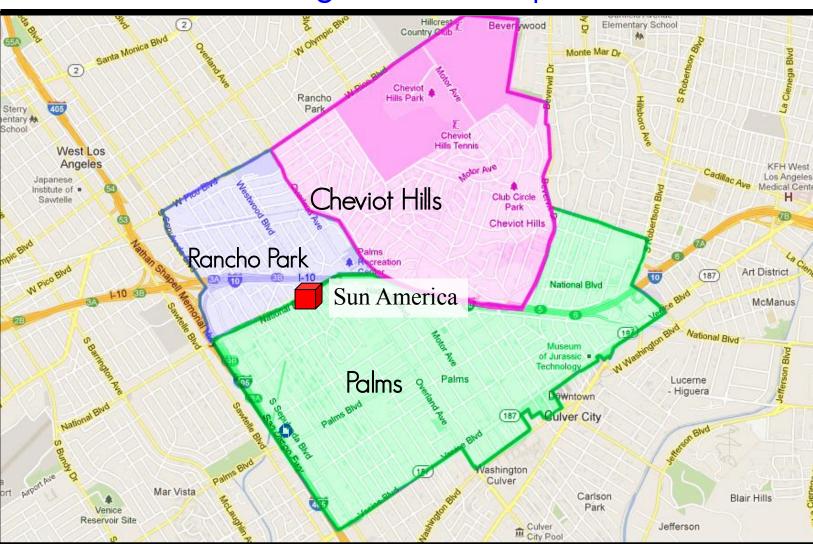

# Demographics

| Demographics            | Rancho Park | Cheviot Hills | Palms  |
|-------------------------|-------------|---------------|--------|
| POPULATION              | 4,556       | 7,303         | 45,475 |
| POPULATION PER SQ. MILE | 7,169       | 4,520         | 21,870 |
| SQUARE MILES            | .60         | 1.54          | 1.95   |
| AV. HOUSEHOLD SIZE      | 2.2         | 2.2           | 2.0    |
| MEDIAN AGE              | 36          | 42            | 31     |

# Neighborhood Map